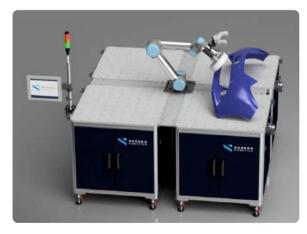

### What does the system include?

- Nordbo Robotics Table
- Sander tool from Flex Trim
- Mimic Sander Joystick
- Mimic Sander Interface & Software
- Screen and mounting
- UR10E Robot

#### Sander Double

| Foot print   | 2000 x 900 mm        |
|--------------|----------------------|
| Working area | 1750 x 700 mm        |
| Price        | from <b>70.100 €</b> |