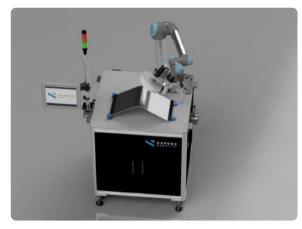

#### Sander Base

| Foot print   | 900 x 900 mm         |
|--------------|----------------------|
| Working area | 700 x 700 mm         |
| Price        | from <b>66.000</b> € |