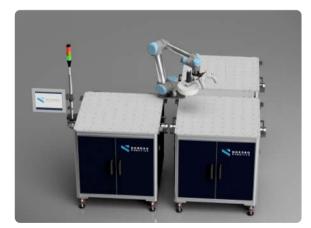

#### Sander Double

| Foot print   | 2000 x 900 mm        |
|--------------|----------------------|
| Working area | 1750 x 700 mm        |
| Price        | from <b>70.100 €</b> |