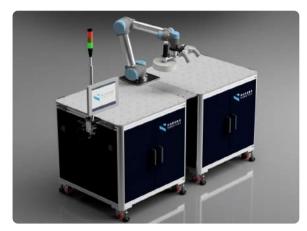

### Sander Triple

| Foot print   | 2000 x 2000 mm       |
|--------------|----------------------|
| Working area | 3x 700 x 700 mm      |
| Price        | from <b>74.200</b> € |

### Sander Quad

| Foot print   | 2000 x 2000 mm       |
|--------------|----------------------|
| Working area | 2x 1800 x 800 mm     |
| Price        | from <b>78.300</b> € |