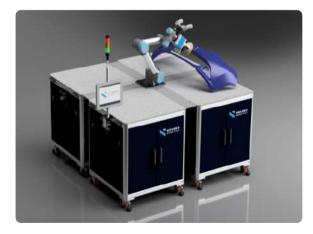

## Mimic Sander System

Automate sanding with a complete system

**Read more about Mimic Sander** nordbo-robotics.com/mimic-sander

**Get in touch with us to get started** nordbo-robotics.com/get-in-touch

# Make surface finishing fast, flexible and easy

Achieve professional surface
finishing results effortlessly with
Mimic Sander, an all-in-one solution designed
to cater to a range of automated surface
finishing needs.

### What does the system include?

- Nordbo Robotics Table
- Airos Sander tool from Mirka & Nordbo
   Active compensation unit
- Mimic Sander Joystick
- Mimic Sander Interface & Software
- Screen and mounting
- UR10E Robot

#### Sander Double

| Foot print   | 2000 x 900 mm        |
|--------------|----------------------|
| Working area | 1750 x 700 mm        |
| Price        | from <b>86.100</b> € |