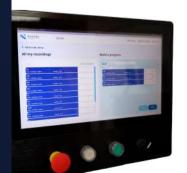

  that consist of many different
  recordings
- Ensure the right outcome with visual, audio, and tactile control
- Get the sanding job done and take

  ✓ control over the tool, position, speed, and applied force

### What does the system include?

- Nordbo Robotics Table
- Airos Sander tool from Mirka & Nordbo
   Active compensation unit
- Mimic Sander Joystick
- Mimic Sander Interface & Software
- Screen and mounting
- UR10E Robot