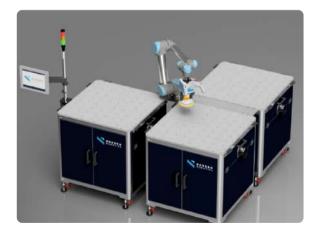

### Sander Triple

| Foot print   | 2000 x 2000 mm       |
|--------------|----------------------|
| Working area | 3x 700 x 700 mm      |
| Price        | from <b>90.200</b> € |

#### Sander Double

| Foot print   | 2000 x 900 mm        |
|--------------|----------------------|
| Working area | 1750 x 700 mm        |
| Price        | from <b>86.100</b> € |

### Sander Quad

| Foot print   | 2000 x 2000 mm       |
|--------------|----------------------|
| Working area | 2x 1800 x 800 mm     |
| Price        | from <b>94.300</b> € |