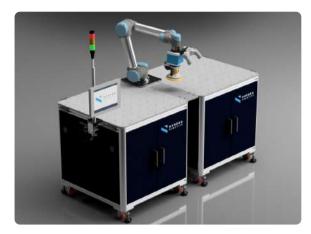

## Mimic Sander System

Automate sanding with a complete system

**Read more about Mimic Sander** nordbo-robotics.com/mimic-sander

**Get in touch with us to get started** nordbo-robotics.com/get-in-touch

# Make surface finishing fast, flexible and easy

Achieve professional surface
finishing results effortlessly with
Mimic Sander, an all-in-one solution designed
to cater to a range of automated surface
finishing needs.

### What does the system include?

- Nordbo Robotics Table
- Airos Sander tool from Mirka & Nordbo
   Active compensation unit
- Mimic Sander Joystick
- Mimic Sander Interface & Software
- Screen and mounting
- UR10E Robot

#### Sander Double

| Foot print   | 2000 x 900 mm        |
|--------------|----------------------|
| Working area | 1750 x 700 mm        |
| Price        | from <b>86.100</b> € |