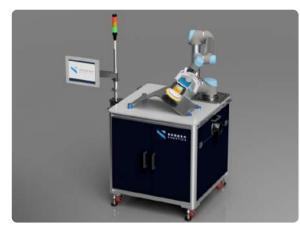

### What does the system include?

- Nordbo Robotics Table
- Airos Sander tool from Mirka & Nordbo
   Active compensation unit
- Mimic Sander Joystick
- Mimic Sander Interface & Software
- Screen and mounting
- UR10E Robot

#### Sander Base

| Foot print   | 900 x 900 mm         |
|--------------|----------------------|
| Working area | 700 x 700 mm         |
| Price        | from <b>82.000</b> € |