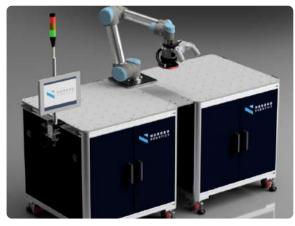

#### Sander Double

| Foot print   | 2000 x 900 mm        |
|--------------|----------------------|
| Working area | 1750 x 700 mm        |
| Price        | from <b>75.100</b> € |