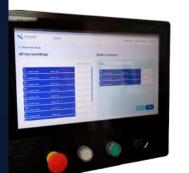

### What does the system include?

- Nordbo Robotics Table
- AOV Sander tool from SCHUNK
- Mimic Sander Joystick
- Mimic Sander Interface & Software
- Screen and mounting
- UR10E Robot