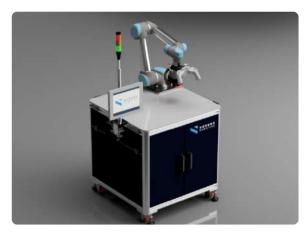

#### Sander Base

| Foot print   | 900 x 900 mm         |
|--------------|----------------------|
| Working area | 700 x 700 mm         |
| Price        | from <b>71.000</b> € |