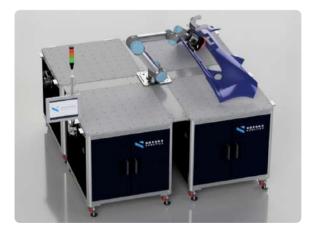

# We provide a complete system together with our partners

Together with our tool partner SCHUNK we also provide our recommendations on the full system, table, tool unit, and abrasive changer for you to build a complete setup that fits your production.

### What does the system include?

- Nordbo Robotics Table
- AOV Sander tool from SCHUNK
- Mimic Sander Joystick
- Mimic Sander Interface & Software
- Screen and mounting
- UR10E Robot