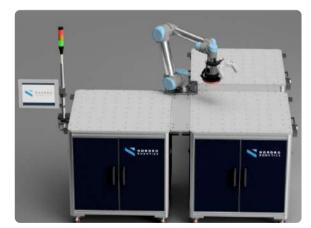

#### Sander Double

| Foot print   | 2000 x 900 mm        |
|--------------|----------------------|
| Working area | 1750 x 700 mm        |
| Price        | from <b>75.100</b> € |